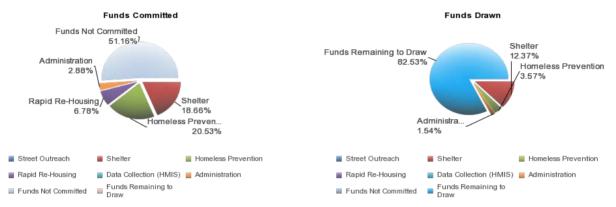

The table below outlines ESG expenditures by activities being funded.

FY 2020-2021: ESG Program Expenditures by Activity

| Activity Type                   | Funded Amount                  | Drawn Amount | % of ESG<br>Grant Drawn |
|---------------------------------|--------------------------------|--------------|-------------------------|
| Shelter                         | \$343,000.00                   | \$332,473.45 | 54.64%                  |
| Rapid Re-Housing                | \$100,000.00                   | \$92,888.17  | 15.82%                  |
| Homeless Prevention \$80,000.00 |                                | \$46,802.57  | 7.97%                   |
| Data Collection (HMIS)          | <b>MIS)</b> \$20,000.00 \$0.00 |              | 0.00%                   |
| Administration                  | tion \$44,025.00 \$43,834.85   |              | 7.47%                   |
| TOTAL                           | \$587,025.00                   | \$515,999.04 | 85.90%                  |